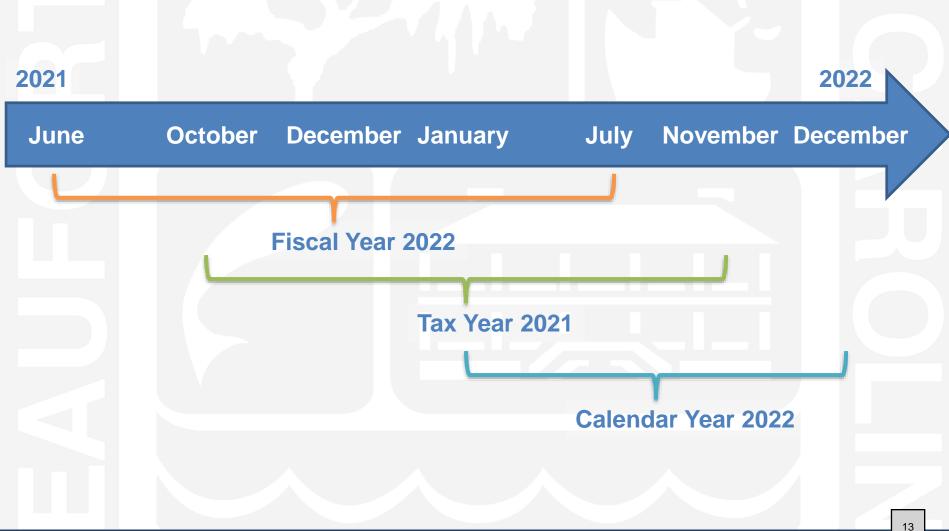

ure and Recreation:   | \$9,341,694.00   | \$11,190,751.00  | 11.671%  |
| Transfers out of GF             |                  |                  |          |
| Gen Govt Direct Subsidies       | \$947,254.00     | \$1,217,892.00   | 0%       |
| General Fund Xfers Out          | \$5,819,701.00   | \$5,040,016.00   | -17.208% |
| Indigent Care - Beaufort        | \$852,775.00     | \$899,418.00     | 0%       |
| Indigent Care - BJHCH           | \$852,775.00     | \$899,418.00     | 0%       |
| Higher Education                | \$4,903,456.00   | \$5,171,651.00   | 0%       |
| Total Transfers out of GF:      | \$13,375,961.00  | \$13,228,395.00  | -7.487%  |
| otal Expenditures:              | \$132,402,978.00 | \$145,253,434.03 | 8.468%   |







Maria Walls, CPA

### What Year Is It?



## Grab Your Map



### Account Volume



## Real Property Accounts



## Real Property Accounts



## New Construction — July 2021



### New Construction — March 2022



### New Construction



## Property Transfers



## Property Transfers



### Vehicle Accounts



### Vehicle Accounts



### Values — Hilton Head Area



### Values – Northern Beaufort County



### Values — Bluffton



## Taxable Value by LegRes



### Total Taxable Value





Beaufort County
TREASURER

Questions