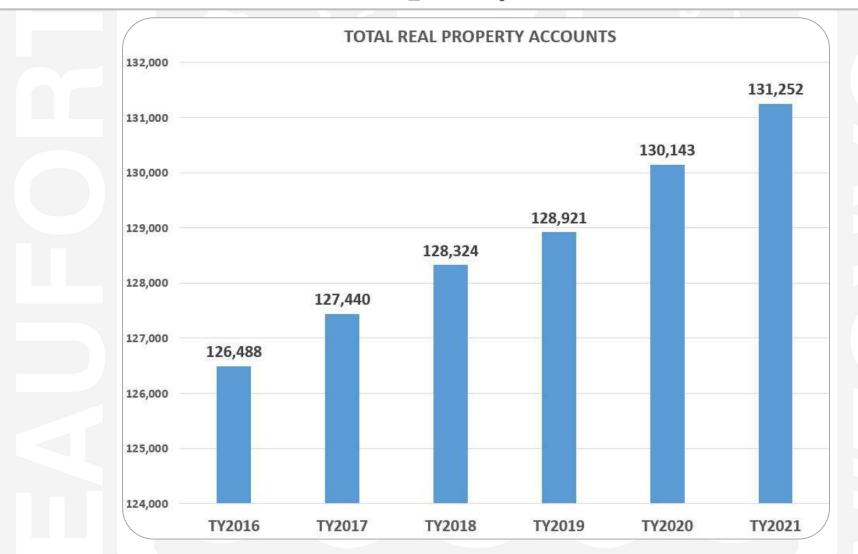

|
| Transfers out of GF             |                  |                  |          |
| Gen Govt Direct Subsidies       | \$947,254.00     | \$1,217,892.00   | 0%       |
| General Fund Xfers Out          | \$5,819,701.00   | \$5,040,016.00   | -17.208% |
| Indigent Care - Beaufort        | \$852,775.00     | \$899,418.00     | 0%       |
| Indigent Care - BJHCH           | \$852,775.00     | \$899,418.00     | 0%       |
| Higher Education                | \$4,903,456.00   | \$5,171,651.00   | 0%       |
| Total Transfers out of GF:      | \$13,375,961.00  | \$13,228,395.00  | -7.487%  |
| otal Expenditures:              | \$132,402,978.00 | \$145,253,434.03 | 8.468%   |







Maria Walls, CPA

### What Year Is It?



## Grab Your Map



### Account Volume



## Real Property Accounts



## Real Property Accounts



## New Construction — July 2021



### New Construction — March 2022



### New Construction



## Property Transfers



## Property Transfers



### Vehicle Accounts



### Vehicle Accounts



### Values — Hilton Head Area



### Values – Northern Beaufort County



### Values — Bluffton



## Taxable Value by LegRes



### Total Taxable Value





Beaufort County
TREASURER

Questions