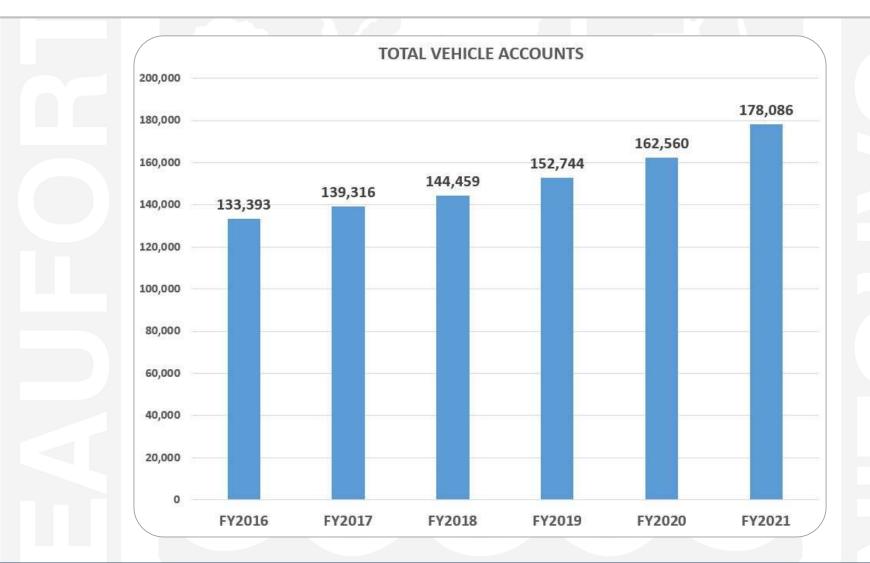

| \$5,819,701.00   | \$5,040,016.00   | -17.208% |
| Indigent Care - Beaufort        | \$852,775.00     | \$899,418.00     | 0%       |
| Indigent Care - BJHCH           | \$852,775.00     | \$899,418.00     | 0%       |
| Higher Education                | \$4,903,456.00   | \$5,171,651.00   | 0%       |
| Total Transfers out of GF:      | \$13,375,961.00  | \$13,228,395.00  | -7.487%  |
| otal Expenditures:              | \$132,402,978.00 | \$145,253,434.03 | 8.468%   |







Maria Walls, CPA

### What Year Is It?



## Grab Your Map



### Account Volume



## Real Property Accounts



## Real Property Accounts



## New Construction — July 2021



### New Construction — March 2022



### New Construction



## Property Transfers



## Property Transfers



### Vehicle Accounts



### Vehicle Accounts



### Values — Hilton Head Area



### Values – Northern Beaufort County



### Values — Bluffton



## Taxable Value by LegRes



### Total Taxable Value





Beaufort County
TREASURER

Questions