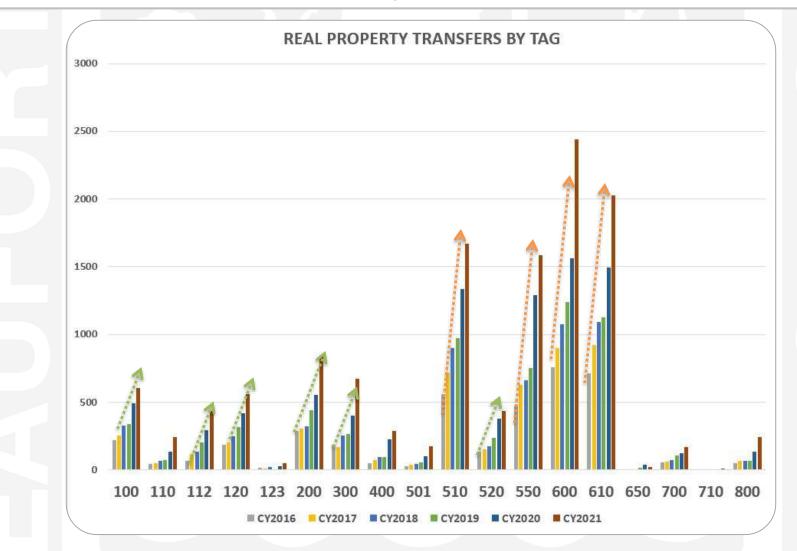

### FY23 Special Revenue Funds

Revenues \$136,279,972

Expenditures \$130,131,450

NOTE: FY23 Projected Impact Fees Revenue: \$5,691,086