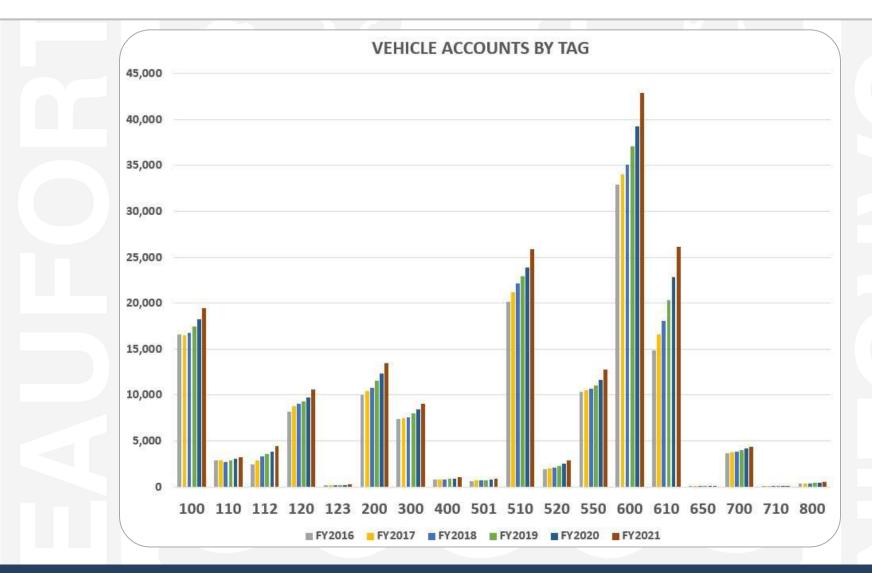

#### Vehicle and Equipment Requests

#### **GENERAL FUND:**

Emergency Medical Services\$592,000Facility Managements\$120,000Parks and Recreation\$401,000Public Works\$145,517Transportation Engineering\$71,505

General Fund Total Requested: \$1,330,022