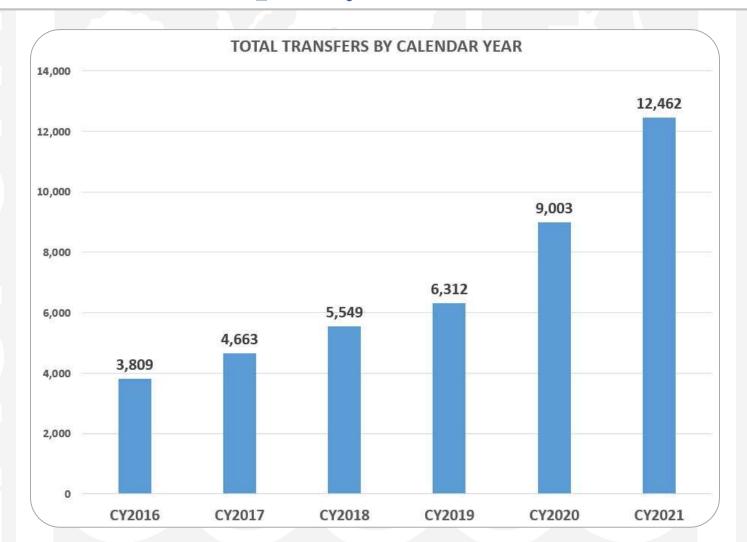

### FY23 Special Revenue Funds

Revenues \$136,279,972

Expenditures \$130,131,450

NOTE: FY23 Projected Impact Fees Revenue: \$5,691,086