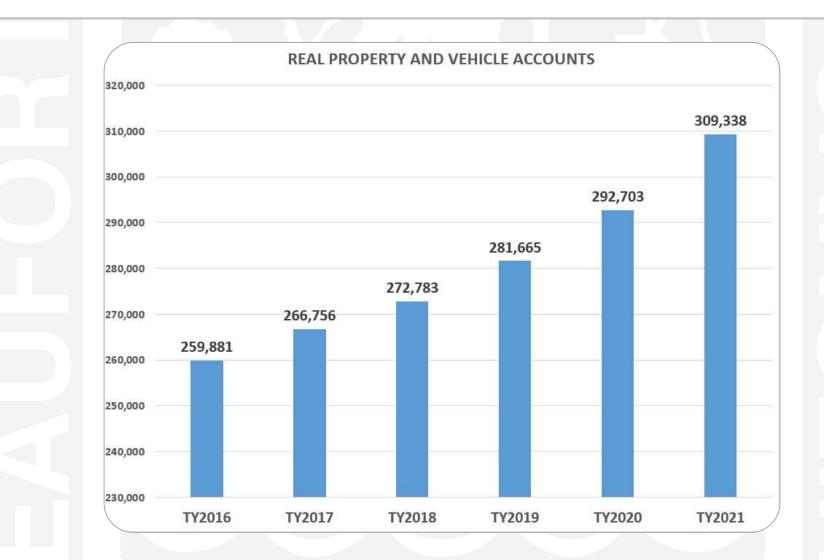

\$11,190,751.00  | 11.671%  |
| Transfers out of GF             |                  |                  |          |
| Gen Govt Direct Subsidies       | \$947,254.00     | \$1,217,892.00   | 0%       |
| General Fund Xfers Out          | \$5,819,701.00   | \$5,040,016.00   | -17.208% |
| Indigent Care - Beaufort        | \$852,775.00     | \$899,418.00     | 0%       |
| Indigent Care - BJHCH           | \$852,775.00     | \$899,418.00     | 0%       |
| Higher Education                | \$4,903,456.00   | \$5,171,651.00   | 0%       |
| Total Transfers out of GF:      | \$13,375,961.00  | \$13,228,395.00  | -7.487%  |
| otal Expenditures:              | \$132,402,978.00 | \$145,253,434.03 | 8.468%   |







Maria Walls, CPA

### What Year Is It?



## Grab Your Map



### Account Volume



## Real Property Accounts



## Real Property Accounts



## New Construction — July 2021



### New Construction — March 2022



### New Construction



## Property Transfers



## Property Transfers



### Vehicle Accounts



### Vehicle Accounts



### Values — Hilton Head Area



### Values – Northern Beaufort County



### Values — Bluffton



## Taxable Value by LegRes



### Total Taxable Value





Beaufort County
TREASURER

Questions