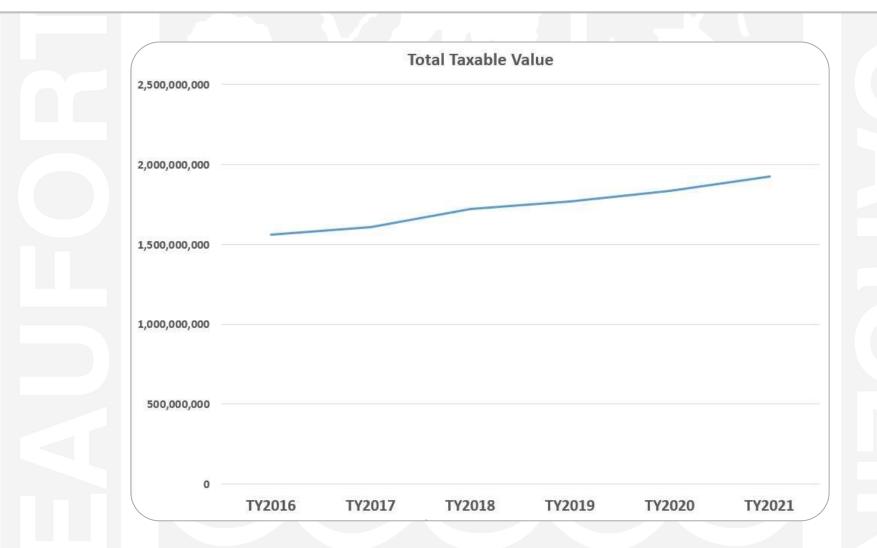

$852,775.00     | \$899,418.00     | 0%       |
| Higher Education                | \$4,903,456.00   | \$5,171,651.00   | 0%       |
| Total Transfers out of GF:      | \$13,375,961.00  | \$13,228,395.00  | -7.487%  |
| otal Expenditures:              | \$132,402,978.00 | \$145,253,434.03 | 8.468%   |







Maria Walls, CPA

### What Year Is It?



## Grab Your Map



### Account Volume



## Real Property Accounts



## Real Property Accounts



## New Construction — July 2021



### New Construction — March 2022



### New Construction



## Property Transfers



## Property Transfers



### Vehicle Accounts



### Vehicle Accounts



### Values — Hilton Head Area



### Values – Northern Beaufort County



### Values — Bluffton



## Taxable Value by LegRes



### Total Taxable Value





Beaufort County
TREASURER

Questions