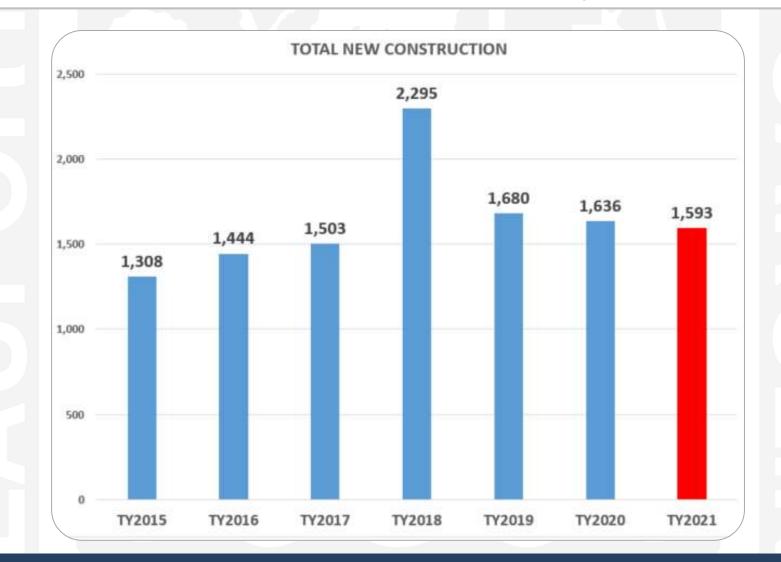

|          |
| Gen Govt Direct Subsidies       | \$947,254.00     | \$1,217,892.00   | 0%       |
| General Fund Xfers Out          | \$5,819,701.00   | \$5,040,016.00   | -17.208% |
| Indigent Care - Beaufort        | \$852,775.00     | \$899,418.00     | 0%       |
| Indigent Care - BJHCH           | \$852,775.00     | \$899,418.00     | 0%       |
| Higher Education                | \$4,903,456.00   | \$5,171,651.00   | 0%       |
| Total Transfers out of GF:      | \$13,375,961.00  | \$13,228,395.00  | -7.487%  |
| otal Expenditures:              | \$132,402,978.00 | \$145,253,434.03 | 8.468%   |







Maria Walls, CPA

### What Year Is It?



## Grab Your Map



### Account Volume



## Real Property Accounts



## Real Property Accounts



## New Construction — July 2021



### New Construction — March 2022



### New Construction



## Property Transfers



## Property Transfers



### Vehicle Accounts



### Vehicle Accounts



### Values — Hilton Head Area



### Values – Northern Beaufort County



### Values — Bluffton



## Taxable Value by LegRes



### Total Taxable Value





Beaufort County
TREASURER

Questions