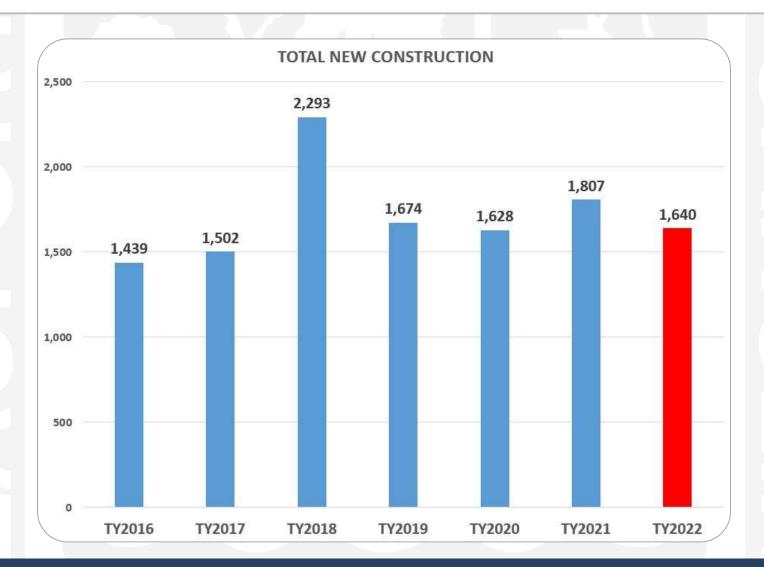

ect Subsidies       | \$947,254.00     | \$1,217,892.00   | 0%       |
| General Fund Xfers Out          | \$5,819,701.00   | \$5,040,016.00   | -17.208% |
| Indigent Care - Beaufort        | \$852,775.00     | \$899,418.00     | 0%       |
| Indigent Care - BJHCH           | \$852,775.00     | \$899,418.00     | 0%       |
| Higher Education                | \$4,903,456.00   | \$5,171,651.00   | 0%       |
| Total Transfers out of GF:      | \$13,375,961.00  | \$13,228,395.00  | -7.487%  |
| otal Expenditures:              | \$132,402,978.00 | \$145,253,434.03 | 8.468%   |







Maria Walls, CPA

### What Year Is It?



## Grab Your Map



### Account Volume



## Real Property Accounts



## Real Property Accounts



## New Construction — July 2021



### New Construction — March 2022



### New Construction



## Property Transfers



## Property Transfers



### Vehicle Accounts



### Vehicle Accounts



### Values — Hilton Head Area



### Values – Northern Beaufort County



### Values — Bluffton



## Taxable Value by LegRes



### Total Taxable Value





Beaufort County
TREASURER

Questions