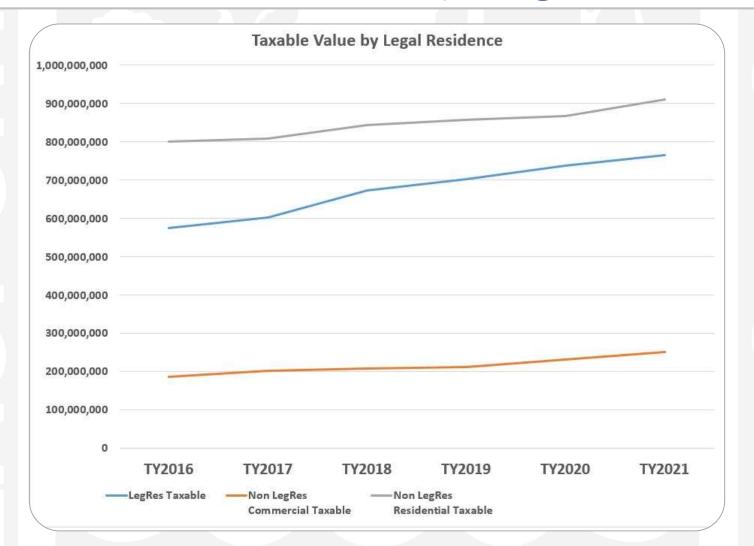

Care - BJHCH           | \$852,775.00     | \$899,418.00     | 0%       |
| Higher Education                | \$4,903,456.00   | \$5,171,651.00   | 0%       |
| Total Transfers out of GF:      | \$13,375,961.00  | \$13,228,395.00  | -7.487%  |
| otal Expenditures:              | \$132,402,978.00 | \$145,253,434.03 | 8.468%   |







Maria Walls, CPA

### What Year Is It?



## Grab Your Map



### Account Volume



## Real Property Accounts



## Real Property Accounts



## New Construction — July 2021



### New Construction — March 2022



### New Construction



## Property Transfers



## Property Transfers



### Vehicle Accounts



### Vehicle Accounts



### Values — Hilton Head Area



### Values – Northern Beaufort County



### Values — Bluffton



## Taxable Value by LegRes



### Total Taxable Value





Beaufort County
TREASURER

Questions