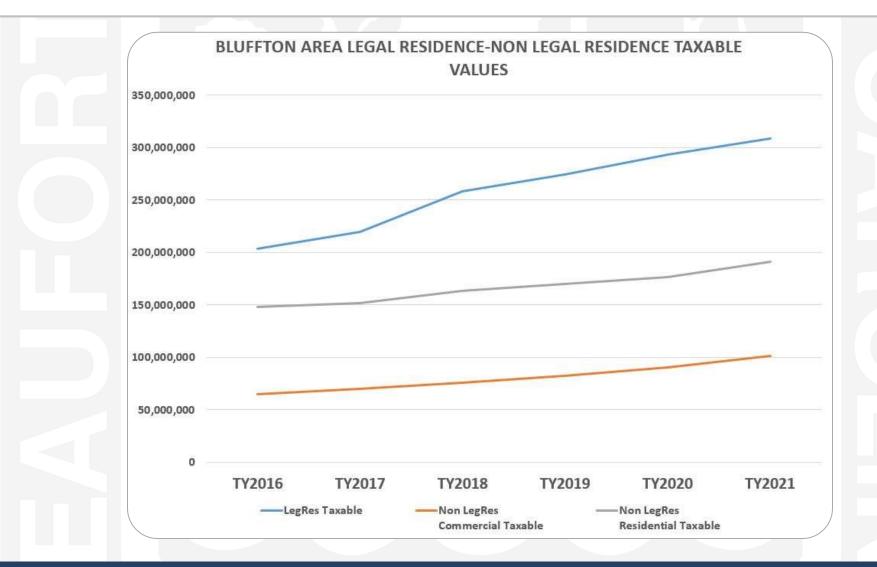

#### FY2023 Estimated Value of a Mil

- Estimated VOM for FY2023: \$2,248,544
- FY2022 Estimate was \$2,131,938
- Increase of \$116,606 in value of 1 mil (>5%)
- Total increase of \$6.2M in revenue

3