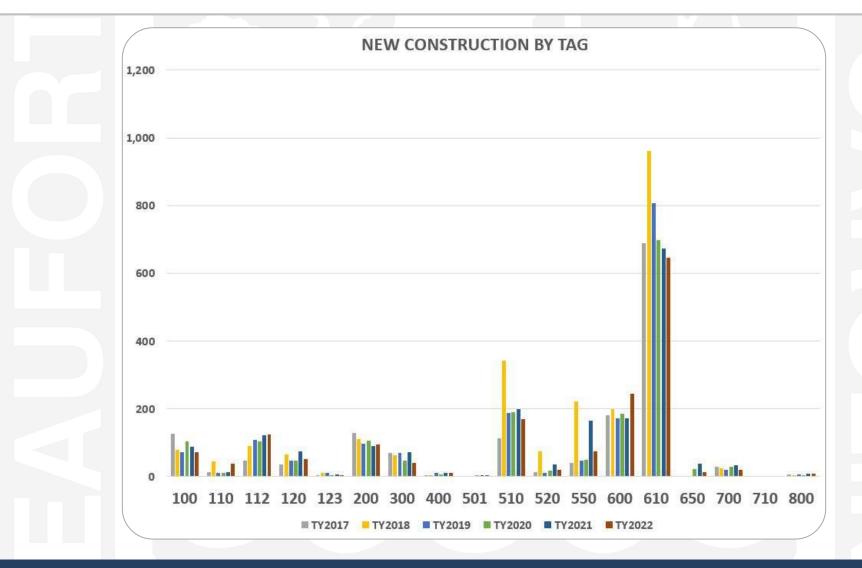

### FY23 Special Revenue Funds

Revenues \$136,279,972

Expenditures \$130,131,450

NOTE: FY23 Projected Impact Fees Revenue: \$5,691,086