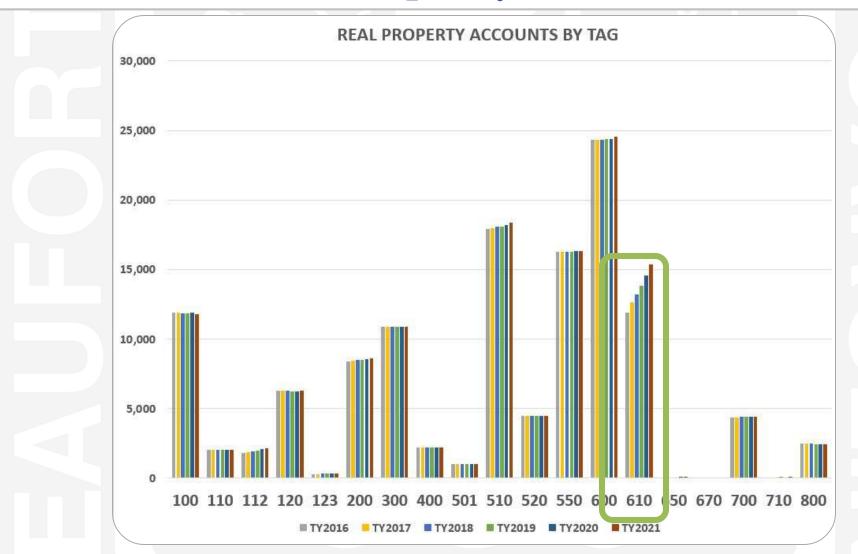

|                  |                  |          |
| Gen Govt Direct Subsidies       | \$947,254.00     | \$1,217,892.00   | 0%       |
| General Fund Xfers Out          | \$5,819,701.00   | \$5,040,016.00   | -17.208% |
| Indigent Care - Beaufort        | \$852,775.00     | \$899,418.00     | 0%       |
| Indigent Care - BJHCH           | \$852,775.00     | \$899,418.00     | 0%       |
| Higher Education                | \$4,903,456.00   | \$5,171,651.00   | 0%       |
| Total Transfers out of GF:      | \$13,375,961.00  | \$13,228,395.00  | -7.487%  |
| otal Expenditures:              | \$132,402,978.00 | \$145,253,434.03 | 8.468%   |







Maria Walls, CPA

### What Year Is It?



## Grab Your Map



### Account Volume



## Real Property Accounts



## Real Property Accounts



## New Construction — July 2021



### New Construction — March 2022



### New Construction



## Property Transfers



## Property Transfers



### Vehicle Accounts



### Vehicle Accounts



### Values — Hilton Head Area



### Values – Northern Beaufort County



### Values — Bluffton



## Taxable Value by LegRes



### Total Taxable Value





Beaufort County
TREASURER

Questions