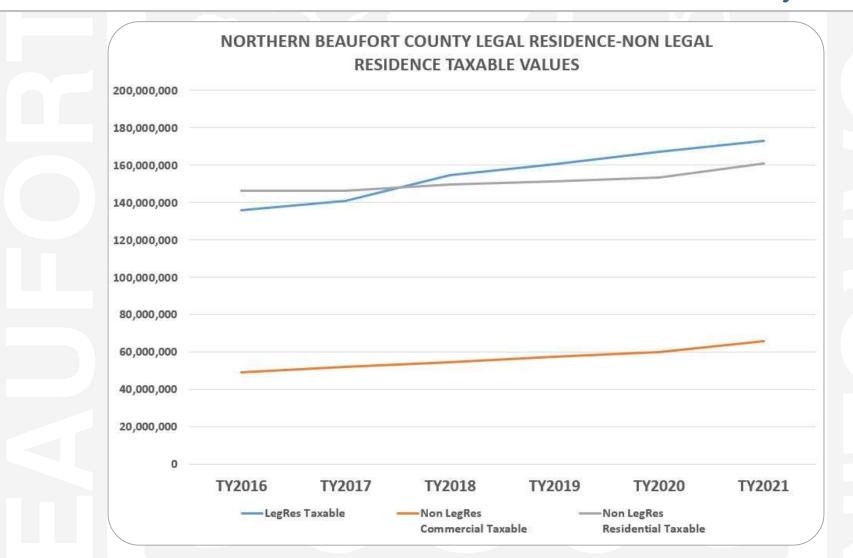

#### FY2023 Estimated Value of a Mil

- Estimated VOM for FY2023: \$2,248,544
- FY2022 Estimate was \$2,131,938
- Increase of \$116,606 in value of 1 mil (>5%)
- Total increase of \$6.2M in revenue

3