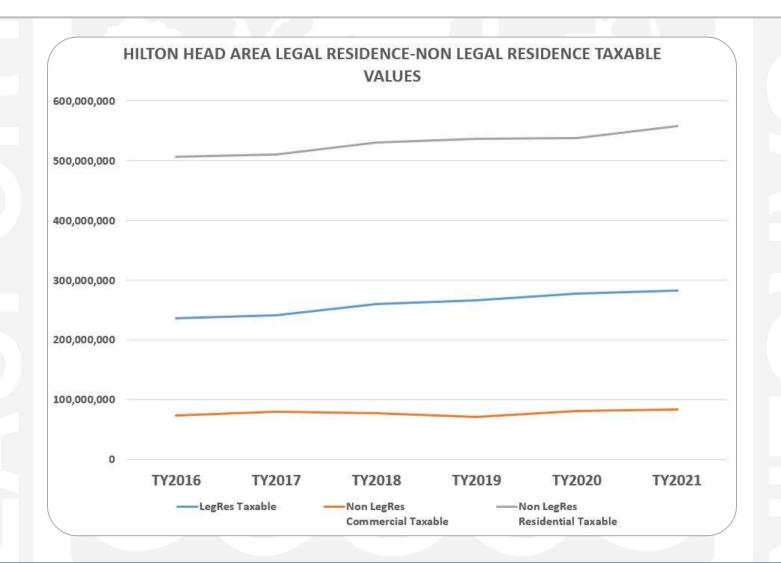

#### FY2023 Estimated Value of a Mil

- Estimated VOM for FY2023: \$2,248,544
- FY2022 Estimate was \$2,131,938
- Increase of \$116,606 in value of 1 mil (>5%)
- Total increase of \$6.2M in revenue

3